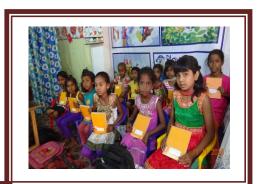

## a. Free English Preschool

A free English Preschool christened as "SMILING STARS PRESCHOOL" for the children of the marginalized and unprivileged labor class workers community in Rural Mira Bhayander is an initiative of our organization which functions at par with main stream preschools having different stages of education i.e Nursery & Kindergarten (Jr & Sr) wherein this year there were 05 students in the age group of 3.0 years to 05.05 years of age enrolled in the said preschool who were accessed to free standard preschool syllabus of English education comprising of evaluation assessments, regular attendance, celebrations of events, festivals, sports day, annual day etc along with free notebooks, preschool stationary, uniforms, neck-bow, shoes, socks, Tiffin boxes, water bottles, Umbrellas, Energy Drinks and other misc. The children have successfully completed their stage and being promoted to Sr KG for the AY, 2017-18. It is to be noted that our children are well advanced in English vocabulary and writing than the children studying in main stream preschools who charge exorbitant fees in the nearby locality.