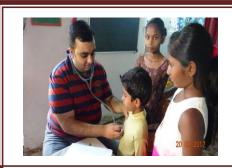

## II. PUBLIC HEALTH & IMPACT:

- a. Free Multispecialty Medical Health Screening Camps
- **b.** Free Medical First Aid Assistance Stations
- c. Free distribution and management of Medical First-Aid Boxes
- d. Free Dispensing of nutritional drinks to preschoolers
- e. Subsidized screenings of blood glucose

This year we have catered to **171 beneficiaries** through the above listed programmes more particularly reflected in point "a" to "e" hereinabove wherein the target beneficiaries were general public, members of marginalized communities, police personnel, Fire department of Mira Bhayander Municipal Corporation (Uttan Unit), Unprivileged children of our CWIC Centre in Dhavgi, Uttan.

Some of the beneficiaries accessing free services from our medical camps and first aid stations were unaware of their underlying health symptoms until they were screened for their ailments following which they were conscious and aware of their health parameters and promised to take precautions and necessary treatment from their medical facilities. Additionally the first aid boxes are proving to be of immense help to patients of road accidents, tourists and general public.