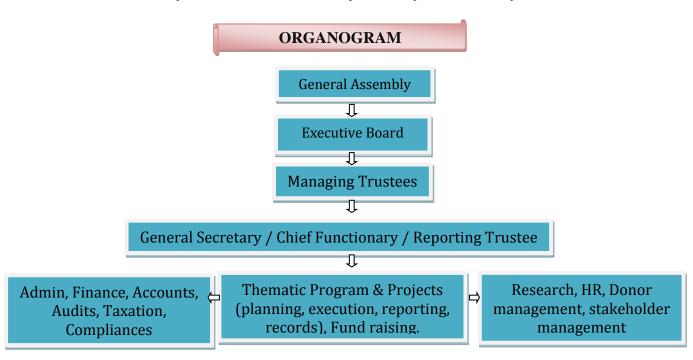

## **GENERAL ASSEMBLY**

The general assembly forming the organogram of our organization consists of like-minded individuals irrespective of caste, creed, gender or orientations and is granted membership at the discretion of Chief Managing Trustee after completing several rounds of rigid profiling and background screening of the individual.