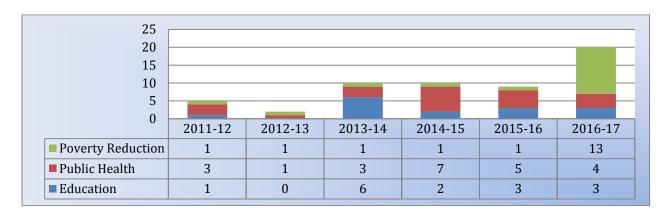

## GRAPH OF ACTIVITIES DURING THE LAST SIX YEARS

**NOTE**: The above graph indicates the number of actives/initiatives undertaken by our team for the last five years of our existence i.e Date of inception till 31.03.2017

**Analysis**: It is noticed from the said graph that we need to organize more activities/initiatives in the coming year