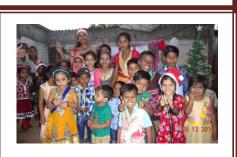

## IV. FREEDOM OF CHILDREN (BACHPANA)

"It is easier to build strong children than to repair broken men"....... Frederick Douglass

- a. Celebration of birthdays of donors
- b. Celebration of events related to children
- c. Participation in Shubmahotsav, 2016 (Dandiya Rass)

This year, our direct and in-direct beneficiaries of CWIC, Uttan were privileged to attend a lot of events including celebration of 1<sup>st</sup> birthday of children from like-minded families, birthday celebrations of our members, volunteers including dancing to the tunes of famous Dandiya Raas at the "Shubhmahotsav 2016", X'mas parties, Diwali Parties, etc...which filled all the children with joyful memories, gifts, food, and enjoyment at par with their counterparts in the cities which otherwise remains a dull, dark, distressful childhood arena.