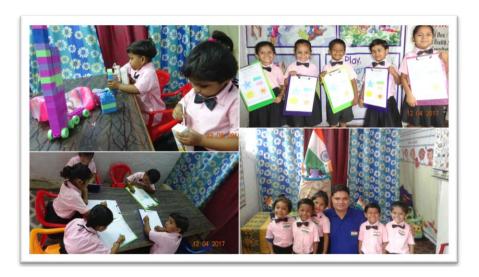

## a. Free English Preschool

A free English Preschool christened as "SMILING STARS PRESCHOOL" for the children of the marginalized and unprivileged labor class workers community in Rural Mira Bhayander is an initiative of our organization which functions at par with main stream preschools having different stages of education i.e Nursery & Kindergarten (Jr & Sr) wherein this year there were 05 students in the age group of 3.0 years to 05.05 years of age enrolled in the said preschool who were accessed to free standard preschool syllabus of English education comprising of evaluation assessments, regular attendance, celebrations of events, festivals, sports day, annual day etc along with free notebooks, preschool stationary, uniforms, neck-bow, shoes, socks, Tiffin boxes, water bottles, Umbrellas, Energy Drinks and other misc. The children have successfully completed their stage and being promoted to Sr KG for the AY, 2017-18. It is to be noted that our children are well advanced in English vocabulary and writing than the children studying in main stream preschools who charge exorbitant fees in the nearby locality.

## c. Education sponsorship (academic school level)

This year we were approached by the parent of the above pictured kindergarten children living in a dilapidated and dangerous structure in Bhayander, Mumbai for accommodation of the children in our centre as she was no longer able to maintain her children due to extreme poverty, whereas after following our in-house 7-tier scrutiny process to identify genuine beneficiary, we decided to sponsor the education of both the children studying in English Schools, accordingly both the children continued their education without any hassles and are currently being promoted to Grade 1<sup>st</sup> in the school. The brief story of the beneficiary is that the father and mother of the children married at an early age whereas the father is a Muslim and the young mother is Hindu Maharashtrain, after marriage, the above said children were born and the father took to consuming drugs and unemployment leading to regular wife and children beating, abuses and other forms of domestic violence, the mother ran pillar to post with her children for help but no one helped her or the children including certain NGOs, institutes, political parties etc, She was also on the verge of selling her children whereupon as a last resort, she contacted us through her friend who scoured the internet and came across our website and the children are now safely studying and the mother working.