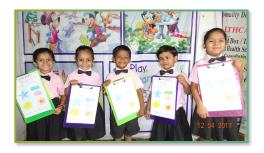

## a. Free English Preschool

A free English Preschool christened as "SMILING STARS PRESCHOOL" for the children of the marginalized and unprivileged labor class workers community in Rural Mira Bhayander is an initiative of our organization which functions at par with main stream preschools having different stages of education i.e Nursery & Kindergarten (Jr & Sr) wherein this year there were 05 students in the age group of 3.0 years to 05.05 years of age enrolled in the said preschool who were accessed to free standard preschool syllabus of English education comprising of evaluation assessments, regular attendance, celebrations of events, festivals, sports day, annual day etc along with free notebooks, preschool stationary, uniforms, neck-bow, shoes, socks, Tiffin boxes, water bottles, Umbrellas, Energy Drinks and other misc. The children have successfully completed their stage and being promoted to Sr KG for the AY, 2017-18. It is to be noted that our children are well advanced in English vocabulary and writing than the children studying in main stream preschools who charge exorbitant fees in the nearby locality.