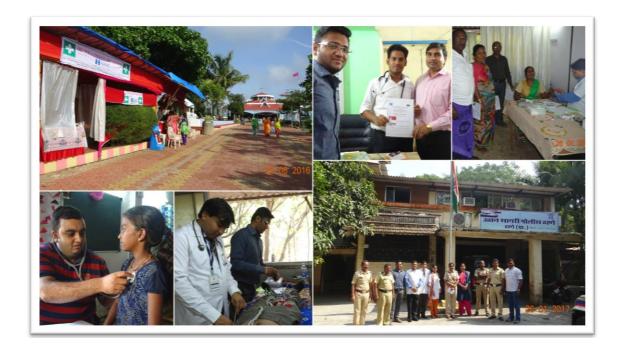

## II. PUBLIC HEALTH & IMPACT:

- a. Free Multispecialty Medical Health Screening Camps
- **b.** Free Medical First Aid Assistance Stations
- c. Free distribution and management of Medical First-Aid Boxes
- d. Free Dispensing of nutritional drinks to preschoolers
- e. Subsidized screenings of blood glucose

This year we have catered to **171 beneficiaries** through the above listed programmes more particularly reflected in point "a" to "e" hereinabove wherein the target beneficiaries were general public, members of marginalized communities, police personnel, Fire department of Mira Bhayander Municipal Corporation (Uttan Unit), Unprivileged children of our CWIC Centre in Dhavgi, Uttan.

Some of the beneficiaries accessing free services from our medical camps and first aid stations were unaware of their underlying health symptoms until they were screened for their ailments following which they were conscious and aware of their health parameters and promised to take precautions and necessary treatment from their medical facilities. Additionally the first aid boxes are proving to be of immense help to patients of road accidents, tourists and general public.

We are very thankful to our member Dr Imran Shaikh who has readily agreed to extend our services to the target beneficiaries in Nallasopara East from his clinic at extremely subsidized fees.