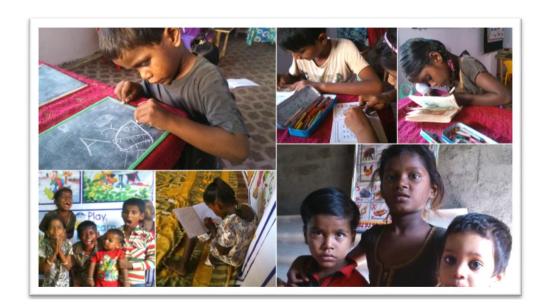

## a. Free English Preschool

A free English Preschool christened as "SMILING STARS PRESCHOOL" for the children of the marginalized and unprivileged labor class workers community in Rural Mira Bhayander is an initiative of our organization which functions at par with main stream preschools having different stages of education i.e Nursery & Kindergarten (Jr & Sr) wherein this year there were 05 students in the age group of 3.0 years to 05.05 years of age enrolled in the said preschool who were accessed to free standard preschool syllabus of English education comprising of evaluation assessments, regular attendance, celebrations of events, festivals, sports day, annual day etc along with free notebooks, preschool stationary, uniforms, neck-bow, shoes, socks, Tiffin boxes, water bottles, Umbrellas, Energy Drinks and other misc. The children have successfully completed their stage and being promoted to Sr KG for the AY, 2017-18. It is to be noted that our children are well advanced in English vocabulary and writing than the children studying in main stream preschools who charge exorbitant fees in the nearby locality.

## b. Free English Remedial Session

A free Remedial education session for the children who have either dropped out of the education system or have disturbed education and family background at tender age between **6 year to 14 years** of age belonging to the marginalized and unprivileged labor class workers community in Rural Mira Bhayander is an initiative of our organization which imparts remedial basic education in English with the vision to empower them sustain themselves basically in this cruel world and learn basic English vocabulary so as to sufficiently mainstream them in regular formal education system. The beneficiaries are accessed to free standard open remedial syllabus of English education regular attendance, celebrations of events, festivals, sports day, annual day etc along with free notebooks, school stationary, Umbrellas, Energy Drinks and other misc. The first batch of **13 children** have successfully completed their sessions and will continue their sessions in the AY, 2017-18. It is to be noted that few of the children from this batch have been mainstreamed in local municipal schools. We could not mainstream others in English Schools due to lack of funds. The said remedial session functions from our Community Development Initiatives Centre (CWIC), Uttan from 4.00 to 6.00 pm Monday through Friday.

## c. Education sponsorship (academic school level)

This year we were approached by the parent of the above pictured kindergarten children living in a dilapidated and dangerous structure in Bhayander, Mumbai for accommodation of the children in our centre as she was no longer able to maintain her children due to extreme poverty, whereas after following our in-house 7-tier scrutiny process to identify genuine beneficiary, we decided to sponsor the education of both the children studying in English Schools, accordingly both the children continued their education without any hassles and are currently being promoted to Grade 1<sup>st</sup> in the school. The brief story of the beneficiary is that the father and mother of the children married at an early age whereas the father is a Muslim and the young mother is Hindu Maharashtrain, after marriage, the above said children were born and the father took to consuming drugs and unemployment leading to regular wife and children beating, abuses and other forms of domestic violence, the mother ran pillar to post with her children for help but no one helped her or the children including certain NGOs, institutes, political parties etc, She was also on the verge of selling her children whereupon as a last resort, she contacted us through her friend who scoured the internet and came across our website and the children are now safely studying and the mother working.