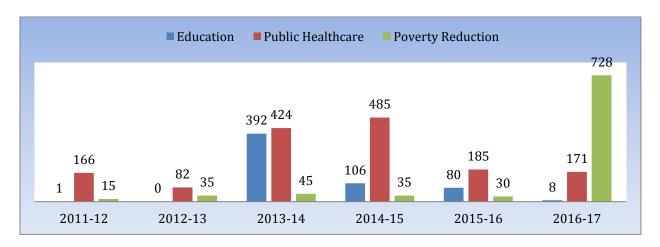

## GRAPH OF BENEFICIARIES IMPACTED DURING THE LAST SIX YEARS

**NOTE**: The above graph indicates the number of beneficiaries impacted through our initiatives for the last five years of our existence i.e Date of inception till 31.03.2017.

**Analysis**: It is noticed from the said graph that we need to organize more activities/initiatives in the coming year to have larger number of beneficiaries getting impacted through our service.